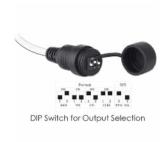

Featuring 4in1 technology selectable by a protected DIPswitch the camera is ideal for Plug & Play over existing analog infrastructure.

#### **MAIN FEATURES**

- 5MP
- Pro Series
- 2592x1944 Resolution
- Wide field of view 91°
- 3D-DNR
- 4 in 1 (DIP Switch AHD/TVI/CVI/CVBS + PAL/NTSC)
- IP67
- COC support