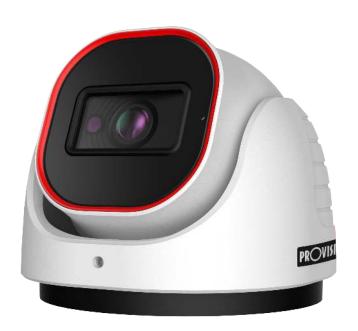

# **DI-350A-28**

### 20M IR 5MP PRO HD ANALOG FIXED LENS DOME/TURRET CAMERA

Equipped with a 2.8mm fixed lens, this 5MP dome/turret camera is designed for short distance surveillance systems (up to 20m) for both indoor and outdoor scenarios.

Featuring 4in1 technology selectable by a protected DIPswitch the camera is ideal for Plug & Play over existing analog infrastructure.

#### **MAIN FEATURES**

- 5MP
- Pro Series
- 2592x1944 Resolution
- Wide field of view 91°
- 3D-DNR
- 4 in 1 (DIP Switch AHD/TVI/CVI/CVBS + PAL/NTSC)
- IP67
- COC support