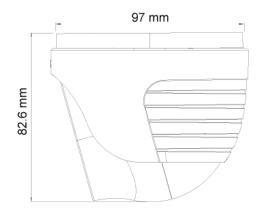

# **DI-350A-28**

| SPECIFICATIONS         |                                                                                      |
|------------------------|--------------------------------------------------------------------------------------|
| Image Sensor           | 1/2.7" 5MP Sensor                                                                    |
| Image Format           | 5MP - 4:3. 4MP - 16:9                                                                |
| Effective Pixels       | 2608x1960                                                                            |
| Scanning System        | Progressive                                                                          |
| Resolution             | 5MP: 2592x1944 AHD/TVI<br>4MP: 2560x1440 AHD/TVI/CVI<br>CVBS: 700TVL                 |
| FPS                    | 25/30FPS                                                                             |
| Min. Illumination      | Color: 0.01lux @F1.2, AGC ON B/W: 0lux with IR"                                      |
| D&N                    | True Day&Night-ICR                                                                   |
| IR LED                 | 1 LED Array (20m)                                                                    |
| OSD Menu               | Available via CoC Only                                                               |
| CoC Support            | Yes                                                                                  |
| Day & Night Mode       | Ext/Auto/Day/Night                                                                   |
| Backlight Compensation | BLC                                                                                  |
| S/N Ratio              | ≥52dB (AGC OFF)                                                                      |
| White Balance          | Auto / Auto->Set                                                                     |
| Noise Reduction        | 3D-DNR                                                                               |
| Video Output           | 5MP / 4MP (Selected by OSD Menu) AHD/TVI/CVI/CVBS + PAL/NTSC (Selected by DIP Switch |
| Privacy Mask           | No                                                                                   |
| D-Effect               | Mirror + Flip                                                                        |
| WDR                    | Digital                                                                              |
| Lens (Field Of View)   | 2.8mm Mega-Pixel Fixed (91°)                                                         |
| Power                  | DC12V/280mA                                                                          |
| Operation Temperature  | -30° ~ 50°, 10% ~ 90% humidity                                                       |
| Protection Rate        | IP67                                                                                 |
| Dimensions             | Ф97*82.6mm                                                                           |
| Net Weight             | 465g                                                                                 |
| Junction Box           | PR-JB12IP66 - PR-JB12IP64 - PR-WB-A                                                  |

## DIMENSIONS