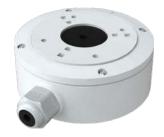

## **ACCESSORIES**

PR-JB12IP66 Small Water-proof Junction Box

PR-JB12IP64 Small Junction Box

PR-WB-A Designed Wall Bracket