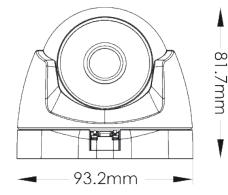

### DIMENSIONS

#### SPECIFICATIONS

| Image Sensor           | 1/2.8" 2MP Sensor                                                               |
|------------------------|---------------------------------------------------------------------------------|
| Image Format           | 16:9                                                                            |
| Effective Pixels       | 1945x1097                                                                       |
| Scanning System        | Progressive                                                                     |
| Resolution             | Digital:1920x1080, Analog:960H                                                  |
| FPS                    | 25/30FPS                                                                        |
| Min. Illumination      | 0.0001Lux                                                                       |
| D&N                    | Full Time Color (Colored Night)                                                 |
| IR LED                 | 2 White LED (Off/Adaptive/Full)                                                 |
| OSD Menu               | Available via CoC Only                                                          |
| CoC Support            | Yes                                                                             |
| Day & Night Mode       | EXT, Color, B&W, Auto                                                           |
| Backlight Compensation | Off/BLC/True WDR@30FPS (120dB)                                                  |
| S/N Ratio              | ≥60dB (AGC Off)                                                                 |
| White Balance          | Auto / Manual                                                                   |
| Noise Reduction        | 3D-DNR For HD Analog, 2D-DNR For CVBS                                           |
| Video Output           | AHD / CVI / TVI / CVBS + PAL / NTSC (Signal Selectable via DIP Switch on cable) |
| Privacy Mask           | On/Off (16 Areas)                                                               |
| D-Effect               | Freeze, Mirror                                                                  |
| WDR                    | True (120dB) + Digital                                                          |
| Lens (Field Of View)   | 3.6mm F1.0 (87°)                                                                |
| Power                  | DC12V±10%, ~420mA                                                               |
| Operation Temperature  | -30°C ~ 50°C, 10% ~ 90% humidity                                                |
| Protection Rate        | IP66                                                                            |
| Dimensions             | 104*82*93.2mm                                                                   |
| Net Weight             | 270g                                                                            |
| Junction Box           | PR-B37JB                                                                        |