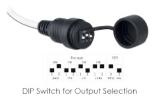

#### SPECIFICATIONS

| Image Sensor           | 1/2.8" 2MP Sensor                                                               |
|------------------------|---------------------------------------------------------------------------------|
| Image Format           | 16:9                                                                            |
| Effective Pixels       | 1945x1097                                                                       |
| Scanning System        | Progressive                                                                     |
| Resolution             | Digital:1920x1080, Analog:960H                                                  |
| FPS                    | 25/30FPS                                                                        |
| Min. Illumination      | 0.0001Lux                                                                       |
| D&N                    | Full Time Color (Colored Night)                                                 |
| IR LED                 | 2 White LED (Off/Adaptive/Full)                                                 |
| OSD Menu               | Available via CoC Only                                                          |
| CoC Support            | Yes                                                                             |
| Day & Night Mode       | EXT, Color, B&W, Auto                                                           |
| Backlight Compensation | Off/BLC/True WDR@30FPS (120dB)                                                  |
| S/N Ratio              | ≥60dB (AGC Off)                                                                 |
| White Balance          | Auto / Manual                                                                   |
| Noise Reduction        | 3D-DNR For HD Analog, 2D-DNR For CVBS                                           |
| Video Output           | AHD / CVI / TVI / CVBS + PAL / NTSC (Signal Selectable via DIP Switch on cable) |
| Privacy Mask           | On/Off (16 Areas)                                                               |
| D-Effect               | Freeze, Mirror                                                                  |
| WDR                    | True (120dB) + Digital                                                          |
| Lens (Field Of View)   | 3.6mm F1.0 (87°)                                                                |
| Power                  | DC12V±10%, ~420mA                                                               |
| Operation Temperature  | -30°C ~ 50°C, 10% ~ 90% humidity                                                |
| Protection Rate        | IP66                                                                            |
| Dimensions             | 104*82*93.2mm                                                                   |
| Net Weight             | 270g                                                                            |
| Junction Box           | PR-B37JB                                                                        |