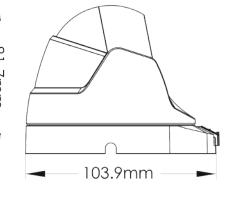

#### SPECIFICATIONS

| Image Sensor           | 1/2.8" 2MP Sensor                                                               |
|------------------------|---------------------------------------------------------------------------------|
| Image Format           | 16:9                                                                            |
| Effective Pixels       | 1945x1097                                                                       |
| Scanning System        | Progressive                                                                     |
| Resolution             | Digital:1920x1080, Analog:960H                                                  |
| FPS                    | 25/30FPS                                                                        |
| Min. Illumination      | 0.0001Lux                                                                       |
| D&N                    | Full Time Color (Colored Night)                                                 |
| IR LED                 | 2 White LED (Off/Adaptive/Full)                                                 |
| OSD Menu               | Available via CoC Only                                                          |
| CoC Support            | Yes                                                                             |
| Day & Night Mode       | EXT, Color, B&W, Auto                                                           |
| Backlight Compensation | Off/BLC/True WDR@30FPS (120dB)                                                  |
| S/N Ratio              | ≥60dB (AGC Off)                                                                 |
| White Balance          | Auto / Manual                                                                   |
| Noise Reduction        | 3D-DNR For HD Analog, 2D-DNR For CVBS                                           |
| Video Output           | AHD / CVI / TVI / CVBS + PAL / NTSC (Signal Selectable via DIP Switch on cable) |
| Privacy Mask           | On/Off (16 Areas)                                                               |
| D-Effect               | Freeze, Mirror                                                                  |
| WDR                    | True (120dB) + Digital                                                          |
| Lens (Field Of View)   | 3.6mm F1.0 (87°)                                                                |
| Power                  | DC12V±10%, ~420mA                                                               |
| Operation Temperature  | -30°C ~ 50°C, 10% ~ 90% humidity                                                |
| Protection Rate        | IP66                                                                            |
| Dimensions             | 104*82*93.2mm                                                                   |
| Net Weight             | 270g                                                                            |
| Junction Box           | PR-B37JB                                                                        |

### DIMENSIONS