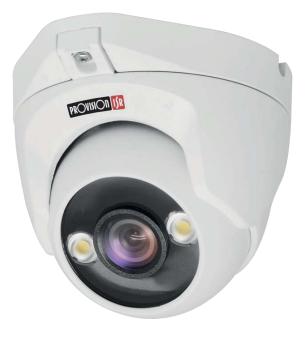

### 2MP SIRIUS HD ANALOG COLORFUL NIGHT FIXED LENS DOME/TURRET CAMERA

Excellent brightness and vivid chromatic images: these are the key-strengths of our SIRIUS CAMERAS. Designed to enhance surveillance capabilities into the dark and to deliver 24h amazing color images, Sirius HD cameras rely on both state-of-the-art Sony Starvis sensor and extremely advanced lenses. The application scenarios of Sirius full colours night cameras include public areas with no light, night security at industrial complexes, traffic intersections in low light environments, and all those areas featuring critical lighting condition.

#### **MAIN FEATURES**

- 2MP
- Ultra-Low Illumination
- Sirius Series
- True WDR
- 1920x1080 Resolution
- 3.6mm F1.0 (87°)
- 3D-DNR
- 4 in 1 (DIP Switch AHD/TVI/CVI/CVBS + PAL/NTSC)
- IP66
- COC support