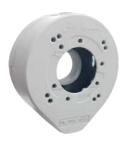

| 3.6mm F1.0 (87°)                                                                |
| Power                  | DC12V±10%, ~420mA                                                               |
| Operation Temperature  | -30°C ~ 50°C, 10% ~ 90% humidity                                                |
| Protection Rate        | IP66                                                                            |
| Dimensions             | 104*82*93.2mm                                                                   |
| Net Weight             | 270g                                                                            |
| Junction Box           | PR-B37JB                                                                        |



# DVL-391AS36



### DIMENSIONS







### ACCESSORIES



PR-B37JB SMALL junction box