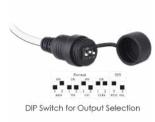

Featuring 4in1 technology selectable by a protected DIPswitch the camera is ideal for Plug & Play over existing analog infrastructure.

#### **MAIN FEATURES**

- 5MP
- Pro Series
- 2592x1944 Resolution
- Wide field of view 91°
- 3D-DNR
- 4 in 1 (DIP Switch AHD/TVI/CVI/CVBS + PAL/NTSC)
- IP67
- COC support