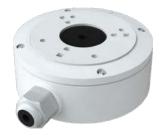

### **ACCESSORIES**

PR-JB12IP66 Small Water-proof Junction Box

PR-JB12IP64 Small Junction Box