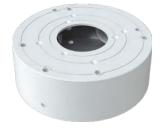

### **ACCESSORIES**

PR-JB12IP66 Small Water-proof Junction Box

PR-JB12IP64 Small Junction Box