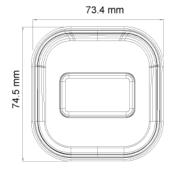

# **I2-350A-28**

| SPECIFICATIONS         |                                                                                      |
|------------------------|--------------------------------------------------------------------------------------|
| Image Sensor           | 1/2.7" 5MP SENSOR                                                                    |
| Image Format           | 5MP - 4:3. 4MP - 16:9                                                                |
| Effective Pixels       | 2608x1960                                                                            |
| Scanning System        | Progressive                                                                          |
| Resolution             | 5MP: 2592x1944 AHD/TVI<br>4MP: 2560x1440 AHD/TVI/CVI<br>CVBS: 700TVL                 |
| FPS                    | 25/30FPS                                                                             |
| Min. Illumination      | Color: 0.01lux @F1.2, AGC ON B/W: 0lux with IR                                       |
| D&N                    | True Day&Night-ICR                                                                   |
| IR LED                 | 1 LED Array (20m)                                                                    |
| OSD Menu               | Available via CoC Only                                                               |
| CoC Support            | Yes                                                                                  |
| Day & Night Mode       | Ext/Auto/Day/Night                                                                   |
| Backlight Compensation | BLC                                                                                  |
| S/N Ratio              | ≥52dB (AGC OFF)                                                                      |
| White Balance          | Auto / Auto->Set                                                                     |
| Noise Reduction        | 3D-DNR                                                                               |
| Video Output           | 5MP / 4MP (Selected by OSD Menu) AHD/TVI/CVI/CVBS + PAL/NTSC (Selected by DIP Switch |
| Privacy Mask           | No                                                                                   |
| D-Effect               | Mirror + Flip                                                                        |
| WDR                    | Digital                                                                              |
| Lens (Field Of View)   | 2.8mm Mega-Pixel Fixed (91°)                                                         |
| Power                  | DC12V/320mA                                                                          |
| Operation Temperature  | -30° ~ 50°,10% ~ 90% humidity                                                        |
| Protection Rate        | IP67                                                                                 |
| Dimensions             | 172.2*73.4*74.5mm                                                                    |
| Net Weight             | 475g                                                                                 |
| Junction Box           | PR-JB12IP66 - PR-JB12IP64                                                            |

### DIMENSIONS