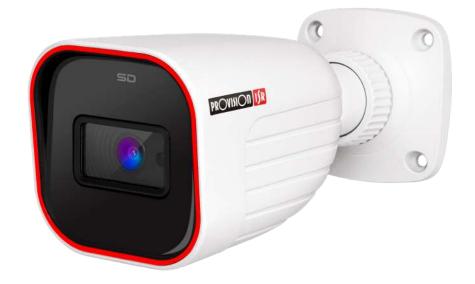

## **I2-350A-28**

# 40M IR 1080P PRO HD ANALOG FIXED LENS BULLET CAMERA

Equipped with a 2.8mm fixed lens, this 5MP bullet camera is designed for short distance surveillance systems (up to 20m) for both indoor and outdoor scenarios.

Featuring 4in1 technology selectable by a protected DIPswitch the camera is ideal for Plug & Play over existing analog infrastructure.

#### **MAIN FEATURES**

- 5MP
- Pro Series
- 2592x1944 Resolution
- Wide field of view 91°
- 3D-DNR
- 4 in 1 (DIP Switch AHD/TVI/CVI/CVBS + PAL/NTSC)
- IP67
- COC support