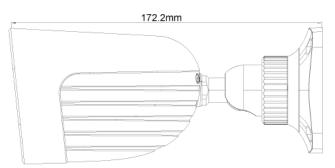

# **I2-350A-28**

| SPECIFICATIONS         |                                                                                      |
|------------------------|--------------------------------------------------------------------------------------|
| Image Sensor           | 1/2.7" 5MP SENSOR                                                                    |
| Image Format           | 5MP - 4:3. 4MP - 16:9                                                                |
| Effective Pixels       | 2608x1960                                                                            |
| Scanning System        | Progressive                                                                          |
| Resolution             | 5MP: 2592x1944 AHD/TVI<br>4MP: 2560x1440 AHD/TVI/CVI<br>CVBS: 700TVL                 |
| FPS                    | 25/30FPS                                                                             |
| Min. Illumination      | Color: 0.01lux @F1.2, AGC ON B/W: 0lux with IR                                       |
| D&N                    | True Day&Night-ICR                                                                   |
| IR LED                 | 1 LED Array (20m)                                                                    |
| OSD Menu               | Available via CoC Only                                                               |
| CoC Support            | Yes                                                                                  |
| Day & Night Mode       | Ext/Auto/Day/Night                                                                   |
| Backlight Compensation | BLC                                                                                  |
| S/N Ratio              | ≥52dB (AGC OFF)                                                                      |
| White Balance          | Auto / Auto->Set                                                                     |
| Noise Reduction        | 3D-DNR                                                                               |
| Video Output           | 5MP / 4MP (Selected by OSD Menu) AHD/TVI/CVI/CVBS + PAL/NTSC (Selected by DIP Switch |
| Privacy Mask           | No                                                                                   |
| D-Effect               | Mirror + Flip                                                                        |
| WDR                    | Digital                                                                              |
| Lens (Field Of View)   | 2.8mm Mega-Pixel Fixed (91°)                                                         |
| Power                  | DC12V/320mA                                                                          |
| Operation Temperature  | -30° ~ 50°,10% ~ 90% humidity                                                        |
| Protection Rate        | IP67                                                                                 |
| Dimensions             | 172.2*73.4*74.5mm                                                                    |
| Net Weight             | 475g                                                                                 |
| Junction Box           | PR-JB12IP66 - PR-JB12IP64                                                            |

### DIMENSIONS