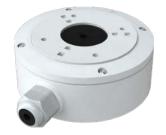

### **ACCESSORIES**

PR-JB12IP66 Small Water-proof Junction Box

PR-JB12IP64 Small Junction Box