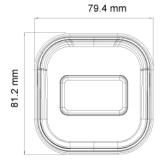

### DIMENSIONS

## **I4-320A-28**

| SPECIFICATIONS         |                                                                                       |
|------------------------|---------------------------------------------------------------------------------------|
| Image Sensor           | 1/2.9" 2MP Sensor                                                                     |
| Image Format           | 16:9                                                                                  |
| Effective Pixels       | 1936x1096                                                                             |
| Scanning System        | Progressive                                                                           |
| Resolution             | 2MP: 1920x1080 AHD/TVI/CVI<br>1MP: 1280x720 AHD/TVI/CVI<br>CVBS: 700TVL               |
| FPS                    | 25/30FPS                                                                              |
| Min. Illumination      | Color: 0.005lux @F1.2, AGC ON<br>B/W: 0lux with IR                                    |
| D&N                    | True Day&Night-ICR                                                                    |
| IR LED                 | 2 LED Array (40m)                                                                     |
| OSD Menu               | Available via CoC Only                                                                |
| CoC Support            | Yes                                                                                   |
| Day & Night Mode       | Ext/Auto/Day/Night                                                                    |
| Backlight Compensation | No                                                                                    |
| S/N Ratio              | ≥52dB (AGC OFF)                                                                       |
| White Balance          | Auto / Manual                                                                         |
| Noise Reduction        | 3D-DNR                                                                                |
| Video Output           | 2MP / 1MP (Selected by OSD Menu) AHD/TVI/CVI/CVBS + PAL/NTSC (Selected by DIP Switch) |
| Privacy Mask           | No                                                                                    |
| D-Effect               | No                                                                                    |
| WDR                    | No                                                                                    |
| Lens (Field Of View)   | 2.8mm Mega-Pixel Fixed (88°)                                                          |
| Power                  | DC12V/470mA                                                                           |
| Operation Temperature  | -30°C ~ 50°C, 10% ~ 90% humidity                                                      |
| Protection Rate        | IP67                                                                                  |
| Dimensions             | 220.8*79.4*81.2mm                                                                     |
| Net Weight             | 645g                                                                                  |
| Junction Box           | PR-JB12IP66 - PR-JB12IP64                                                             |