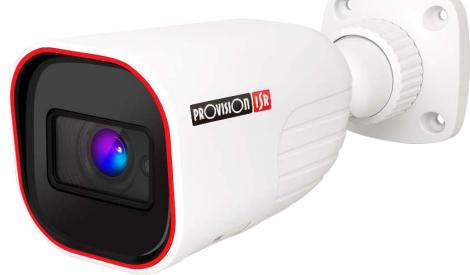

## **I4-320A-28**

# 40M IR 1080P PRO HD ANALOG FIXED LENS BULLET CAMERA

Equipped with a 2.8mm fixed lens, this 2MP bullet camera is designed for medium distance surveillance systems (up to 40m) for both indoor and outdoor scenarios.

Featuring 4in1 technology selectable by a protected DIP switch the camera is ideal for Plug & Play over existing analog infrastructure.