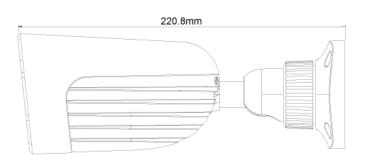

### DIMENSIONS

## **I4-320A-28**

| SPECIFICATIONS         |                                                                                       |
|------------------------|---------------------------------------------------------------------------------------|
| Image Sensor           | 1/2.9" 2MP Sensor                                                                     |
| Image Format           | 16:9                                                                                  |
| Effective Pixels       | 1936x1096                                                                             |
| Scanning System        | Progressive                                                                           |
| Resolution             | 2MP: 1920x1080 AHD/TVI/CVI<br>1MP: 1280x720 AHD/TVI/CVI<br>CVBS: 700TVL               |
| FPS                    | 25/30FPS                                                                              |
| Min. Illumination      | Color: 0.005lux @F1.2, AGC ON<br>B/W: 0lux with IR                                    |
| D&N                    | True Day&Night-ICR                                                                    |
| IR LED                 | 2 LED Array (40m)                                                                     |
| OSD Menu               | Available via CoC Only                                                                |
| CoC Support            | Yes                                                                                   |
| Day & Night Mode       | Ext/Auto/Day/Night                                                                    |
| Backlight Compensation | No                                                                                    |
| S/N Ratio              | ≥52dB (AGC OFF)                                                                       |
| White Balance          | Auto / Manual                                                                         |
| Noise Reduction        | 3D-DNR                                                                                |
| Video Output           | 2MP / 1MP (Selected by OSD Menu) AHD/TVI/CVI/CVBS + PAL/NTSC (Selected by DIP Switch) |
| Privacy Mask           | No                                                                                    |
| D-Effect               | No                                                                                    |
| WDR                    | No                                                                                    |
| Lens (Field Of View)   | 2.8mm Mega-Pixel Fixed (88°)                                                          |
| Power                  | DC12V/470mA                                                                           |
| Operation Temperature  | -30°C ~ 50°C, 10% ~ 90% humidity                                                      |
| Protection Rate        | IP67                                                                                  |
| Dimensions             | 220.8*79.4*81.2mm                                                                     |
| Net Weight             | 645g                                                                                  |
| Junction Box           | PR-JB12IP66 - PR-JB12IP64                                                             |