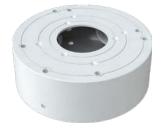

### **ACCESSORIES**

PR-JB12IP66 Small Water-proof Junction Box

PR-JB12IP64 Small Junction Box