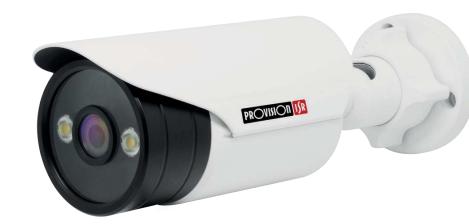

# 2MP SIRIUS HD ANALOG COLORFUL NIGHT FIXED LENS BULLET CAMERA

Excellent brightness and vivid chromatic images: these are the key-strengths of our SIRIUS CAMERAS. Designed to enhance surveillance capabilities into the dark and to deliver 24h amazing color images, Sirius HD cameras rely on both state-of-the-art Sony Starvis sensor and extremely advanced lenses. The application scenarios of Sirius full colours night cameras include public areas with no light, night security at industrial complexes, traffic intersections in low light environments, and all those areas featuring critical lighting condition.

#### **MAIN FEATURES**

- 2MP
- Ultra-Low Illumination
- Sirius Series
- True WDR
- 1920x1080 Resolution
- 3.6mm F1.0 (87°)
- 3D-DNR
- 4 in 1 (DIP Switch AHD/TVI/CVI/CVBS + PAL/NTSC)
- IP66
- COC support

## **TVL-391AS36**

| SPECIFICATIONS         |                                                                                 |
|------------------------|---------------------------------------------------------------------------------|
| Image Sensor           | 1/2.8" 2MP Sensor                                                               |
| Image Format           | 16:9                                                                            |
| Effective Pixels       | 1945x1097                                                                       |
| Scanning System        | Progressive                                                                     |
| Resolution             | Digital:1920x1080, Analog:960H                                                  |
| FPS                    | 25/30FPS                                                                        |
| Min. Illumination      | 0.0001Lux                                                                       |
| D&N                    | Full Time Color (Colored Night)                                                 |
| IR LED                 | 2 White LED (Off/Adaptive/Full)                                                 |
| OSD Menu               | Available via CoC Only                                                          |
| CoC Support            | Yes                                                                             |
| Day & Night Mode       | EXT, Color, B&W, Auto                                                           |
| Backlight Compensation | Off/BLC/True WDR@30FPS (120dB)                                                  |
| S/N Ratio              | ≥60dB (AGC Off)                                                                 |
| White Balance          | Auto / Manual                                                                   |
| Noise Reduction        | 3D-DNR For HD Analog, 2D-DNR For CVBS                                           |
| Video Output           | AHD / CVI / TVI / CVBS + PAL / NTSC (Signal Selectable via DIP Switch on cable) |
| Privacy Mask           | On/Off (16 Areas)                                                               |
| D-Effect               | Freeze, Mirror                                                                  |
| WDR                    | True (120dB) + Digital                                                          |
| Lens (Field Of View)   | 3.6mm F1.0 (87°)                                                                |
| Power                  | DC12V±10%, ~420mA                                                               |
| Operation Temperature  | -30°C ~ 50°C, 10% ~ 90% humidity                                                |
| Protection Rate        | IP66                                                                            |
| Dimensions             | 206.5*67.6*68.5mm                                                               |
| Net Weight             | 380g                                                                            |
| Junction Box           | PR-B37JB                                                                        |