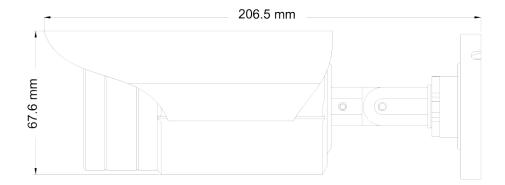

### DIMENSIONS

## **TVL-391AS36**

| SPECIFICATIONS         |                                                                                 |
|------------------------|---------------------------------------------------------------------------------|
| Image Sensor           | 1/2.8" 2MP Sensor                                                               |
| Image Format           | 16:9                                                                            |
| Effective Pixels       | 1945x1097                                                                       |
| Scanning System        | Progressive                                                                     |
| Resolution             | Digital:1920x1080, Analog:960H                                                  |
| FPS                    | 25/30FPS                                                                        |
| Min. Illumination      | 0.0001Lux                                                                       |
| D&N                    | Full Time Color (Colored Night)                                                 |
| IR LED                 | 2 White LED (Off/Adaptive/Full)                                                 |
| OSD Menu               | Available via CoC Only                                                          |
| CoC Support            | Yes                                                                             |
| Day & Night Mode       | EXT, Color, B&W, Auto                                                           |
| Backlight Compensation | Off/BLC/True WDR@30FPS (120dB)                                                  |
| S/N Ratio              | ≥60dB (AGC Off)                                                                 |
| White Balance          | Auto / Manual                                                                   |
| Noise Reduction        | 3D-DNR For HD Analog, 2D-DNR For CVBS                                           |
| Video Output           | AHD / CVI / TVI / CVBS + PAL / NTSC (Signal Selectable via DIP Switch on cable) |
| Privacy Mask           | On/Off (16 Areas)                                                               |
| D-Effect               | Freeze, Mirror                                                                  |
| WDR                    | True (120dB) + Digital                                                          |
| Lens (Field Of View)   | 3.6mm F1.0 (87°)                                                                |
| Power                  | DC12V±10%, ~420mA                                                               |
| Operation Temperature  | -30°C ~ 50°C, 10% ~ 90% humidity                                                |
| Protection Rate        | IP66                                                                            |
| Dimensions             | 206.5*67.6*68.5mm                                                               |
| Net Weight             | 380g                                                                            |
| Junction Box           | PR-B37JB                                                                        |