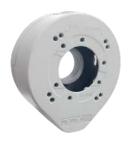

mm F1.0 (87°)                                                                |
| Power                  | DC12V±10%, ~420mA                                                               |
| Operation Temperature  | -30°C ~ 50°C, 10% ~ 90% humidity                                                |
| Protection Rate        | IP66                                                                            |
| Dimensions             | 206.5*67.6*68.5mm                                                               |
| Net Weight             | 380g                                                                            |
| Junction Box           | PR-B37JB                                                                        |



## **TVL-391AS36**



### DIMENSIONS





#### **ACCESSORIES**



PR-B37JB SMALL junction box